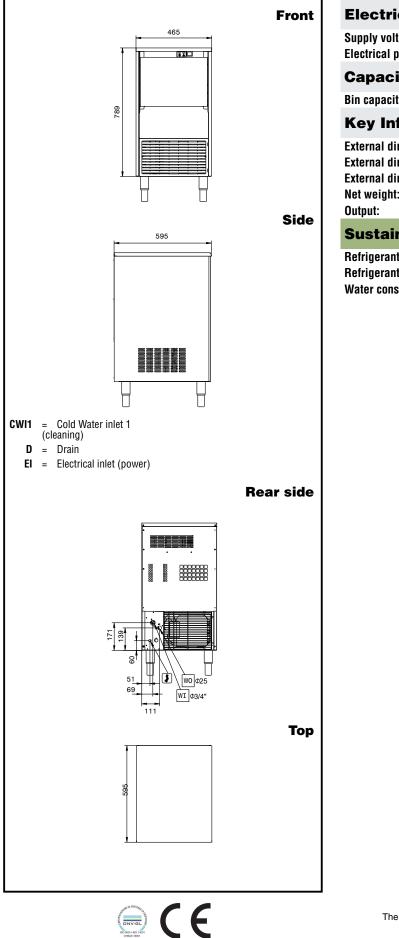

## Ice Makers Granular Ice XS, 88kg/24h, 20kg bin, water-cooled

| Electric                                                                                                             |                                                  |
|----------------------------------------------------------------------------------------------------------------------|--------------------------------------------------|
| Supply voltage:<br>Electrical power max:                                                                             | 220-240 V/1N ph/50 Hz<br>0.55 kW                 |
| Capacity:                                                                                                            |                                                  |
| Bin capacity:                                                                                                        | ISO 9001; ISO 14001 kg                           |
| Key Information:                                                                                                     |                                                  |
| External dimensions, Width:<br>External dimensions, Depth:<br>External dimensions, Height:<br>Net weight:<br>Output: | 465 mm<br>595 mm<br>889 mm<br>58 kg<br>88 kg/day |
| Sustainability                                                                                                       |                                                  |
| Refrigerant type:<br>Refrigerant weight:<br>Water consumption:                                                       | R290<br>90 g<br>20.5 lt/hr                       |