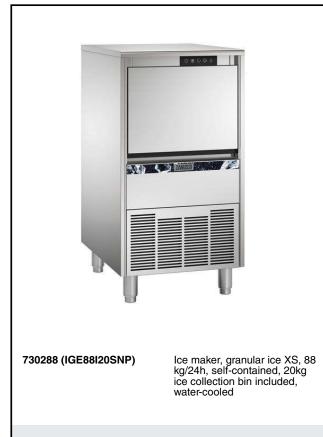

#### Item No.

Water cooled granular ice XS maker, self-contained with 20kg bin. Height adjustable feet. AISI 304 stainless steel exterior, food grade and internal ice container in ABS, AISI 316 evaporator ensure safe contact with ice. Fully automatic in operation and easy cleanability thanks to the automatic cleaning system. The ice making method guarantees continuous and reliable production. Electronic board controls the set parameters and sensitive touch-press panel with 2 speed regulation of ice production. Bin with internal corner for easy cleaning and it is fully insulated. Supplied with flexible water supply, drain hosed and scoop. Hydrocarbon refrigerant gas R290 for the lowest environmental impact.

## **Optional Accessories**

- Ice maker, granular ice XS, 88 kg/24h, PNC 730288 self-contained, 20kg ice collection bin included, water-cooled
- Drain pump kit PNC 880690

APPROVAL:

Part of